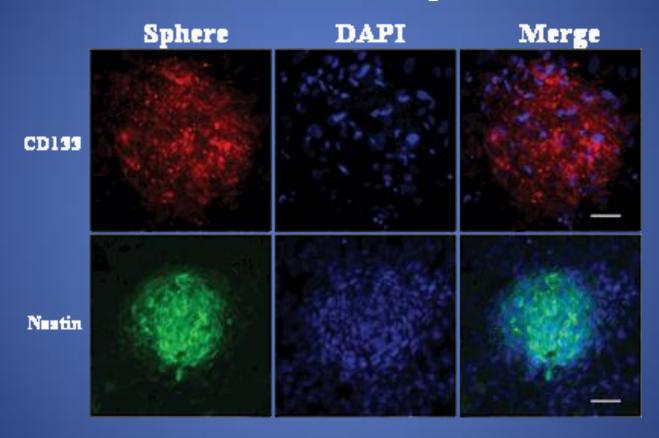

#### Human GBM Cancer Stem cell sphere

#### Human Brain cancer stem cell sphere

Human GBM Cancer Stem Cell in undifferentiation media and undifferentiation matrix 7 days in culture

#### Human GBM Cancer Stem cell sphere profile