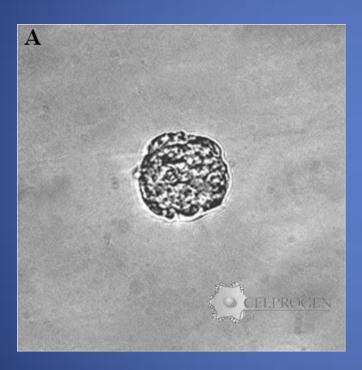

#### Human GBM Cancer Stem cell sphere

#### Human Brain cancer stem cell sphere

Human GBM Cancer Stem Cell in undifferentiation media and undifferentiation matrix 7 days in culture