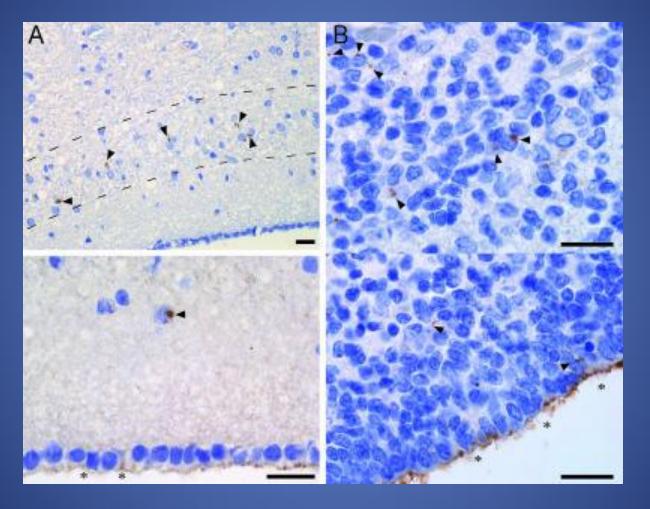

# H & E Stain - CRCD1 Brain Cancer Stem Cells 1000 GBM CSCs injected subcutaneous — 18 Day Tumor Brain Section