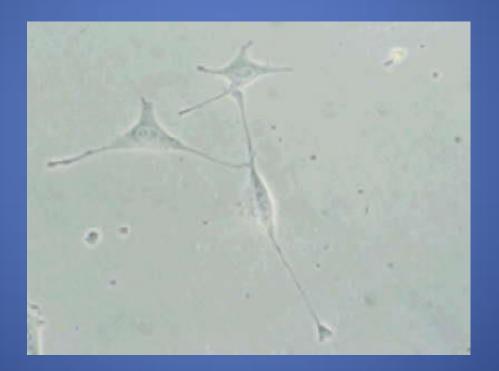

# Human Glioblastoma Cancer Stem Cells

GBM Cat# 36104-40 cultured in low oxygen environment, in Medium Cat# M36104-40S, on pre-coated ECM flasks E36104-40-T25

12 Feb 2016 Confidential



## Human GBM CSC

Human GBM CSC





# Human GBM Cancer Stem Cells

• CD133+





### Human GBM H&E CD133





#### Human GBM profile





#### Human GBM Cancer Stem cell sphere





#### Human Brain cancer stem cell sphere





Human GBM Cancer Stem Cell in undifferentiation media and undifferentiation matrix 7 days in culture



#### Human GBM Cancer Stem cell sphere profile





#### Human GBM in Differentiation media & matrix 14 days





#### Human GBM in Expansion Culture Conditions 7days





#### Human GBM Tumor Profile 1000 cells





# H & E Stain - CRCD1 Brain Cancer Stem Cells 1000 GBM CSCs injected subcutaneous — 18 Day Tumor Brain Section





#### Products for culturing Human GBM CSCs:

Cells Cat# 36104-40 frozen vial or plated cells 36104-40-T25

Media for culturing cells M36104-40 (serum free) or M36104-40S (with Serum)

ECM pre-coated flasks: E36104-40-T25, E36104-40-T75, E36104-40-T150, E36104-40-T225

ECM pre-coated multi-well plates: E36104-40-96Well, E36104-40-6Well

We also provide media without phenol for cell based assays- please inquire for pricing

3D culture systems is also available for these cells

PDX models are also available for these GBM CSC

We also provide CTC and parental tumors from the