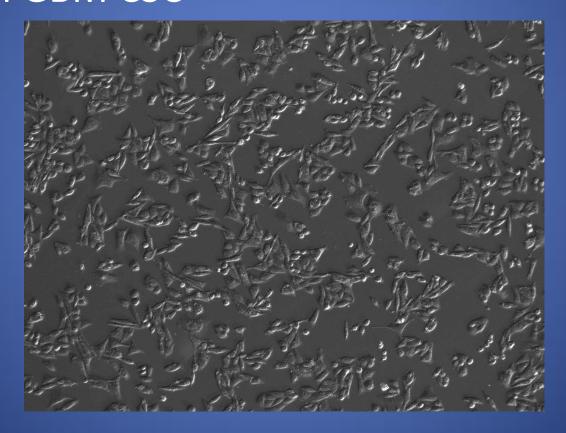

# Human Glioblastoma Cancer Stem Cells

GBM Cat# 36104-40 cultured in low oxygen environment, in Medium Cat# M36104-40S, on pre-coated ECM flasks E36104-40-T25

12 Feb 2016 Confidential

## Human GBM CSC

Human GBM CSC