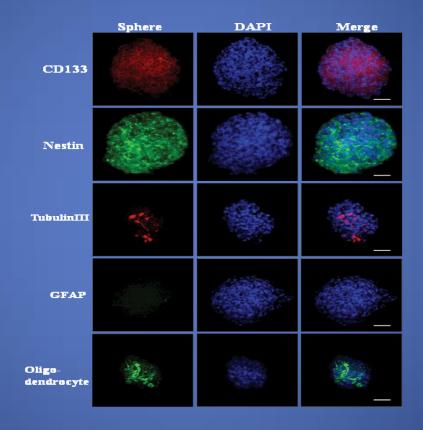

# Human GBM Cancer Stem Cells

• CD133+

#### Human GBM Cancer Stem cell sphere profile