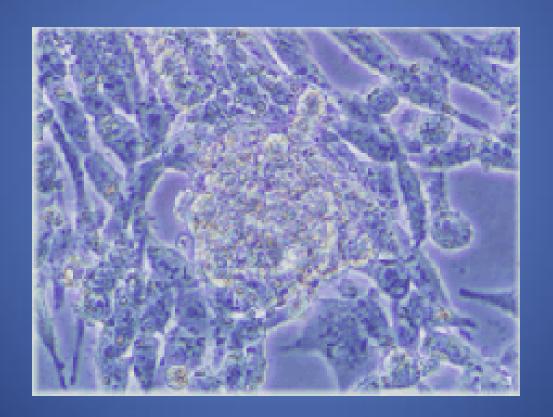

# Human Glioblastoma Cancer Stem Cells

GBM Cat# 36104-40 cultured in low oxygen environment, in Medium Cat# M36104-40S, on pre-coated ECM flasks E36104-40-T25

12 Feb 2016 Confidential



## Human GBM CSC

Human GBM CSC





# Human GBM Cancer Stem Cells

• CD133+





### Human GBM H&E CD133





#### Human GBM profile





#### Human GBM Cancer Stem cell sphere





#### Human Brain cancer stem cell sphere





Human GBM Cancer Stem Cell in undifferentiation media and undifferentiation matrix 7 days in culture



#### Human GBM Cancer Stem cell sphere profile





#### Human GBM in Differentiation media & matrix 14 days





#### Human GBM in Expansion Culture Conditions 7days





#### Human GBM Tumor Profile 1000 cells





# H & E Stain - CRCD1 Brain Cancer Stem Cells 1000 GBM CSCs injected subcutaneous — 18 Day Tumor Brain Section





#### Products for culturing Human GBM CSCs:

Cells Cat# 36104-40 frozen vial or plated cells 36104-40-T25

Media for culturing cells M36104-40 (serum free) or M36104-40S (with Serum)

ECM pre-coated flasks: E36104-40-T25, E36104-40-T75, E36104-40-T150, E36104-40-T225

ECM pre-coated multi-well plates: E36104-40-