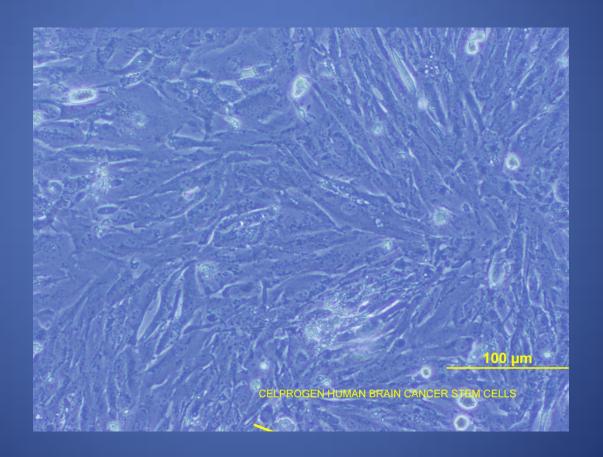

# Human Glioblastoma Cancer Stem Cells

GBM Cat# 36104-40 cultured in low oxygen environment, in Medium Cat# M36104-40S, on pre-coated ECM flasks E36104-40-T25

12 Feb 2016 Confidential



## Human GBM CSC

Human GBM CSC





# Human GBM Cancer Stem Cells

• CD133+





### Human GBM H&E CD133





#### Human GBM profile





#### Human GBM Cancer Stem cell sphere





#### Human Brain cancer stem cell sphere





Human GBM Cancer Stem Cell in undifferentiation media and undifferentiation matrix 7 days in culture



#### Human GBM Cancer Stem cell sphere profile





#### Human GBM in Differentiation media & matrix 14 days





#### Human GBM in Expansion Culture Conditions 7days





#### Human GBM Tumor Profile 1000 cells





# H & E Stain - CRCD1 Brain Cancer Stem Cells 1000 GBM CSCs injected subcutaneous — 18 Day Tumor Brain Section





#### Products for culturing Human GBM CSCs:

Cells Cat# 36104-40 frozen vial or plated cells 36104-40-T25

Media for culturing cells M36104-40 (serum free) or M36104-40S (with Serum)

ECM pre-coated flasks: E36104-40-T25, E36104-40-T75, E36104-40-T150, E36104-40-T225

ECM pre-coated multi-well plates: E36104-40-96Well, E36104-40-6Well

We also provide media without phenol for cell based assays- please inquire for pricing

3D culture systems is also available for these cells

PDX models are also available for these GBM CSC

We also provide CTC and parental tumors from the same patients from which we isolated GBM CSCs

Contact: w