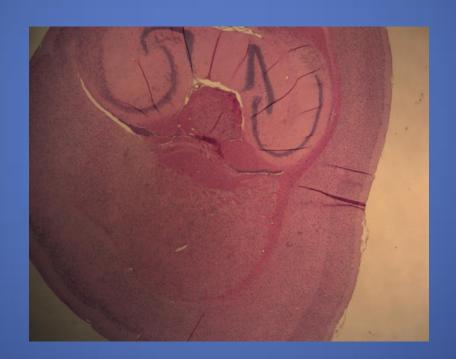

# H & E Stain - CRCD1 Brain Cancer Stem Cells 1000 GBM CSCs injected subcutaneous — 18 Day Tumor Brain Section