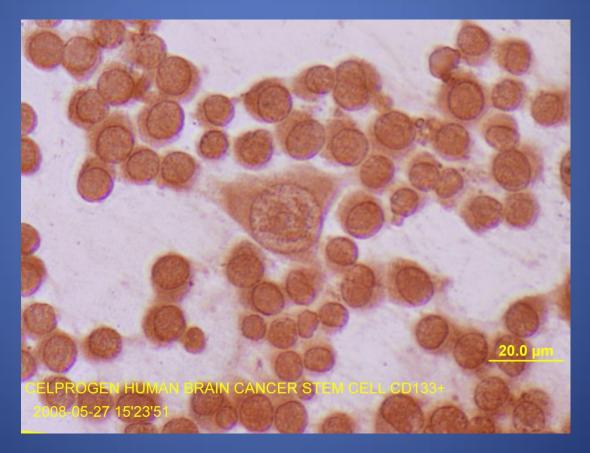

# Human Glioblastoma Cancer Stem Cells

GBM Cat# 36104-40 cultured in low oxygen environment, in Medium Cat# M36104-40S, on pre-coated ECM flasks E36104-40-T25

12 Feb 2016 Confidential



## Human GBM CSC

Human GBM CSC





# Human GBM Cancer Stem Cells

• CD133+





### Human GBM H&E CD133





#### Human GBM profile





#### Human GBM Cancer Stem cell sphere





#### Human Brain cancer stem cell sphere





Human GBM Cancer Stem Cell in undifferentiation media and undifferentiation matrix 7 days in culture



#### Human GBM Cancer Stem cell sphere profile





#### Human GBM in Differentiation media & matrix 14 days





#### Human GBM in Expansion Culture Conditions 7days





#### Human GBM Tumor Profile 1000 cells





# H & E Stain - CRCD1 Brain Cancer Stem Cells 1000 GBM CSCs injected subcutaneous — 18 Day Tumor Brain Section





#### Products for culturing Human GBM CSCs:

Cells Cat# 36104-40 frozen vial or plated cells 36104-40-T25

Media for culturing cells M36104-40 (serum free) or M36104-40S (with Serum)

ECM pre-coated flasks: E3610